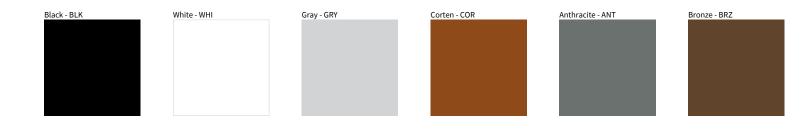

## **SPRING SURFACE**

| PROJECT  |   |
|----------|---|
| TYPE     |   |
| NOTES    |   |
| QUANTITY |   |
| DATE     | _ |

Digital: Not all screens are calibrated the same, and therefore, colors will appear differently between screens.

Physical: When texture is involved, there will be variations in color, character and tone within a product series and between product families.

Availble for International specifications by adding 'INT' at the end of the existing Model #. For assistance on 'custom' specifications, contact zteam@zaneen.com.